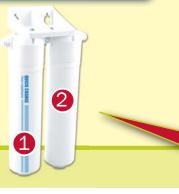

## **2 STAGE FILTRATION**

PRE - FILTER - GRANULAR ACTIVATED CARBON

REMOVES DIRT, RUST, SEDIMENT, TASTE & ODOUR

## STAGE 2

STAGE 1

CARBON BLOCK - 1 MICRON ABSOLUTE FILTRATION

REMOVES CRYPTO, GIARDIA, METALS & CHEMICALS