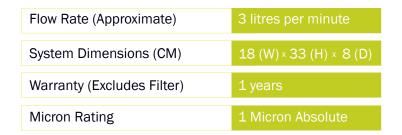

## **FILTRATION TEST RESULTS**

| GENERAL DATA         | % REDUCTION |
|----------------------|-------------|
| CHLORINE             | 99.9        |
| SUSPENDED SOLIDS     | 97.0        |
| NUTRIENTS            |             |
| NITRATE AS NITROGEN  | 99.9        |
| METALS               |             |
| ARSENIC              | 97.8        |
| COPPER               | 99.9        |
| LEAD                 | 99.9        |
| MERCURY              | 99.9        |
| DISINFECTION BY PRO  | DDUCTS      |
| TOTAL TRIHALOMETHANE | 99.9        |
| CHLOROFORM           | 99.9        |
| BROMODICHLOROMETHANE | 99.9        |
| BROMOFORM            | 99.8        |
| PESTICIDES           |             |
| LINDANE              | 98.0        |