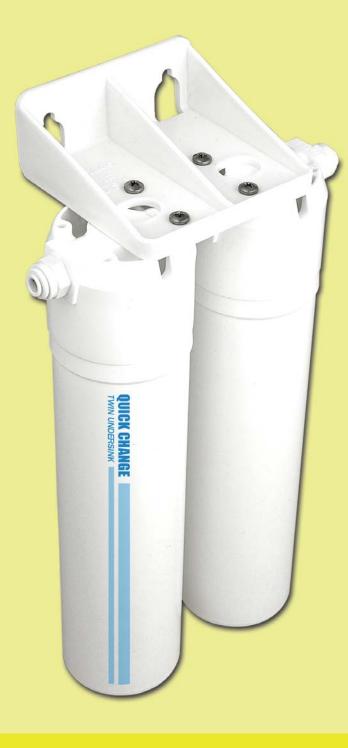

## **Quick Change Twin Undersink**

ULTRA COMPACT DESIGN Uses Minimal Space Under the Sink

EASY MAINTENANCE Hygenic Twist - Off Cartridges

1 YEAR WARRANTY Hand Built and Factory Tested