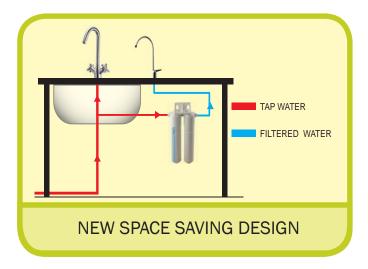

ULTRA COMPACT DESIGN Uses Minimal Space Under the Sink

EASY MAINTENANCE Hygenic Twist - Off Cartridges

1 YEAR WARRANTY Hand Built and Factory Tested

## **Quick Change Twin Undersink**